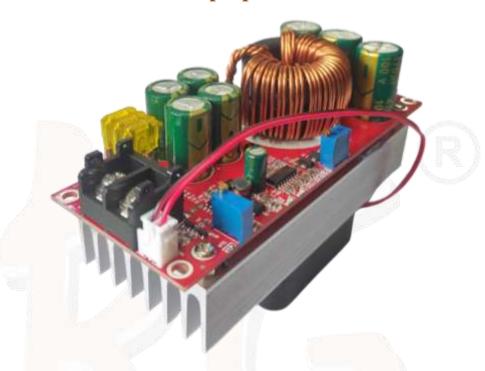

# 1500W DC-DC 12-48V to, 24-72V Boost Step Up Converter

#### **Features:**

1. Module model: SZ-BT07CCCV-D1

2. Input voltage: DC10-60V

3. Input current:

a. 10-30V input voltage, maximum current 30A

b. 31-60V input voltage, maximum current 25A

4. Static working current: 15mA

5. Output voltage:

a. 12-90V continuously adjustable (default output is adjusted to 19V)

b. 12-90V fixed output

6. Working temperature: -40~+85 degrees

7. Output power:

- a. Input voltage \* 30A, such as: input 12V \* 30A = 360W The maximum power when inputting 12V is 360W
- b. Input voltage \*30A For example: input 24V \* 30A = 720W, that is: the maximum power is 720W when inputting 24V